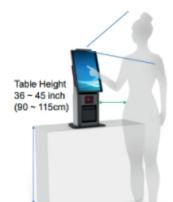

User Height around: 4 feet 11 inches ~ 6 feet 3 inches (150~190cm)

Distance between Customer & Kiosk around 11.8inch (30cm)