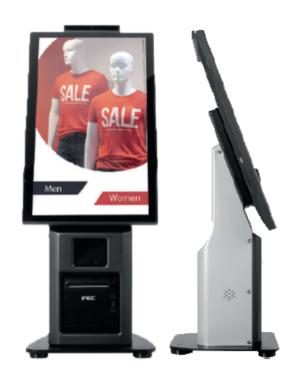

## XELF Desk Mount

KS-3682W Self Service Kiosk

Complements existing TillTech software

Increased order value per sale

Long-term staff cost savings

Reduce queue times & improve service

Integrated Payments

**Upselling Opportunities** 

## Aesthetic and slim design for Self-service

Our Self-service kiosk provides a seamless self-ordering experience to customers while optimizing business's performance and efficiency.

With its concise and ergonomic body, it is available in classic standalone, elegance desktop or simplify wall mounts, perfect for multiple environments.

| Model                       | KS-3682W (Windows)                                              |
|-----------------------------|-----------------------------------------------------------------|
| LCD Size                    | 15" / 15.6" / 17" / 22"                                         |
| Touch Panel, Brightness     | PCAP, 400 nits (LED)                                            |
| CPU                         | Intel® Celeron® 3965U / i3-7100U / i5-7300U                     |
| Storage                     | 2 x M.2 (B+M Key) SATA III and PCIE                             |
| RAM                         | 2x 2GB Standard, Maximum 32GB                                   |
| Speaker                     | 2 x 2W Internal Speaker                                         |
| Construction                | Aluminum Die-casting + Plastic                                  |
| Housing Color               | Galaxy Gray +Silver                                             |
| Power Supply                | 130W (20V /6.5A) External Adapter                               |
| Operation System            | Windows 10 / Cento OS 8 / Linux 16.04                           |
| 1/0                         | Dc in / USB DP / 6 x USB / 1 x 24VPUSB / 1 x Lan / 1 x RJ45 Com |
| Peripherals                 |                                                                 |
| Scanner                     | Honeywell CF3680                                                |
| LED Indicator (Optional)    | Green / Red Led status                                          |
| Camera (Optional)           | 2M camera                                                       |
| Addition Speaker (Optional) | 5W USB Speaker x 2                                              |
| Support Printer (Optional)  | Standard support FECTP-100 / Epson M30 / Seiko D10 /            |
| Dimension                   |                                                                 |
| Product (22" Desktop)       | 567 (W) x 780 (H) x 388 (D) mm                                  |